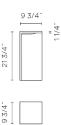

## Diffuser

Polycarbonate diffuser

Materials

Body: Polymer Concrete

Finishes

4136-18 Lacquered concrete grey (RAL 7035)

Sketch

**Electrical characteristics** 2 x LED STRIP 24V 4.3W 0