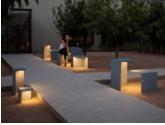

# Description

Empty is an outdoor lamp that boasts different functions, where matter and light are integrated into a single body. Empty is a sculpture by day and will surprise you with the light it gives off at night. Designed by Xuclà.

Light distribution

**Ground lighting** 

Outdoor lighting

**Photometric data** Efficiency : 53.60% Coordinate system : CG Total flux : 566.80 Maximum value : 257.32 Light position : C=195.00 G=5.00 Symmetry on the planes : Asymmetric