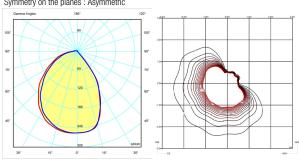

Light distribution

**Ground lighting** 

Outdoor lighting

**Photometric data** Efficiency : 53.60% Coordinate system : CG Total flux : 566.80 Maximum value : 257.32 Light position : C=195.00 G=5.00 Symmetry on the planes : Asymmetric

Isolux : Floor Light position : X=0.00m Y=0.00m Z=0.55m

Certificates